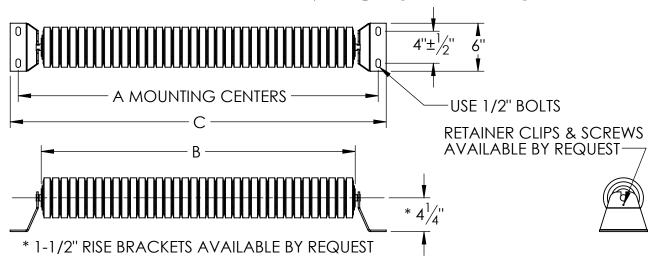

## 800-884-0064 | sales@douglasmanufacturing.com

| CEMA C RUBBER CUSHIONED FLAT CARRYING IDLERS  4" DIAMETER ROLLS |           |     |    |    |    |  |  |
|-----------------------------------------------------------------|-----------|-----|----|----|----|--|--|
| BELT<br>WIDTH                                                   | MODEL NO. | WT. | А  | В  | С  |  |  |
| 18                                                              | DCC-18-04 | 26  | 27 | 21 | 29 |  |  |
| 24                                                              | DCC-24-04 | 33  | 33 | 27 | 35 |  |  |
| 30                                                              | DCC-30-04 | 40  | 39 | 33 | 41 |  |  |
| 36                                                              | DCC-36-04 | 47  | 45 | 39 | 47 |  |  |
| 42                                                              | DCC-42-04 | 55  | 51 | 45 | 53 |  |  |
| 48                                                              | DCC-48-04 | 62  | 57 | 51 | 59 |  |  |
| 54                                                              | DCC-54-04 | 69  | 63 | 57 | 65 |  |  |
| 60                                                              | DCC-60-04 | 75  | 69 | 63 | 71 |  |  |

| CEMA C RUBBER CUSHIONED FLAT CARRYING IDLERS 5" DIAMETER ROLLS |           |     |    |    |    |  |  |
|----------------------------------------------------------------|-----------|-----|----|----|----|--|--|
| BELT<br>WIDTH                                                  | MODEL NO. | WT. | Α  | В  | С  |  |  |
| 18                                                             | DCC-18-05 | 36  | 27 | 21 | 29 |  |  |
| 24                                                             | DCC-24-05 | 46  | 33 | 27 | 35 |  |  |
| 30                                                             | DCC-30-05 | 56  | 39 | 33 | 41 |  |  |
| 36                                                             | DCC-36-05 | 66  | 45 | 39 | 47 |  |  |
| 42                                                             | DCC-42-05 | 72  | 51 | 45 | 53 |  |  |
| 48                                                             | DCC-48-05 | 86  | 57 | 51 | 59 |  |  |
| 54                                                             | DCC-54-05 | 92  | 63 | 57 | 65 |  |  |
| 60                                                             | DCC-60-05 | 105 | 69 | 63 | 71 |  |  |

| CEMA C RUBBER CUSHIONED FLAT CARRYING IDLERS 6" DIAMETER ROLLS |           |     |    |    |    |  |  |
|----------------------------------------------------------------|-----------|-----|----|----|----|--|--|
| BELT<br>WIDTH                                                  | MODEL NO. | WT. | Α  | В  | С  |  |  |
| 18                                                             | DCC-18-06 | 48  | 27 | 21 | 29 |  |  |
| 24                                                             | DCC-24-06 | 61  | 33 | 27 | 35 |  |  |
| 30                                                             | DCC-30-06 | 74  | 39 | 33 | 41 |  |  |
| 36                                                             | DCC-36-06 | 88  | 45 | 39 | 47 |  |  |
| 42                                                             | DCC-42-06 | 101 | 51 | 45 | 53 |  |  |
| 48                                                             | DCC-48-06 | 114 | 57 | 51 | 59 |  |  |
| 54                                                             | DCC-54-06 | 127 | 63 | 57 | 65 |  |  |
| 60                                                             | DCC-60-06 | 141 | 69 | 63 | 71 |  |  |