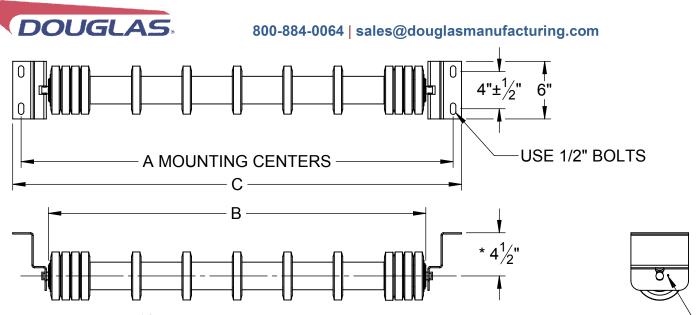

 1<sup>1</sup>/<sub>2</sub>" drop brackets available by request

Retainer clips & screwsavailable by request

| CEMA C RUBBER DISC RETURN IDLER 5" DIAMETER |           |     |    |    |        |  |  |
|---------------------------------------------|-----------|-----|----|----|--------|--|--|
| BELT<br>WIDTH                               | MODEL NO. | WT. | A  | В  | С      |  |  |
| 18                                          | DCD-18-05 | 18  | 27 | 21 | 28 3/4 |  |  |
| 24                                          | DCD-24-05 | 28  | 33 | 27 | 34 3/4 |  |  |
| 30                                          | DCD-30-05 | 33  | 39 | 33 | 40 3/4 |  |  |
| 36                                          | DCD-36-05 | 33  | 45 | 39 | 46 3/4 |  |  |
| 42                                          | DCD-42-05 | 39  | 51 | 45 | 52 3/4 |  |  |
| 48                                          | DCD-48-05 | 44  | 57 | 51 | 58 3/4 |  |  |
| 54                                          | DCD-54-05 | 49  | 63 | 57 | 64 3/4 |  |  |
| 60                                          | DCD-60-05 | 53  | 69 | 63 | 70 3/4 |  |  |

| CEMA C RUBBER DISC RETURN IDLER 6" DIAMETER |           |     |    |    |        |  |  |  |
|---------------------------------------------|-----------|-----|----|----|--------|--|--|--|
| BELT<br>WIDTH                               | MODEL NO. | WT. | А  | В  | С      |  |  |  |
| 18                                          | DCD-18-06 | 22  | 27 | 21 | 28 3/4 |  |  |  |
| 24                                          | DCD-24-06 | 28  | 33 | 27 | 34 3/4 |  |  |  |
| 30                                          | DCD-30-06 | 34  | 39 | 33 | 40 3/4 |  |  |  |
| 36                                          | DCD-36-06 | 40  | 45 | 39 | 46 3/4 |  |  |  |
| 42                                          | DCD-42-06 | 46  | 51 | 45 | 52 3/4 |  |  |  |
| 48                                          | DCD-48-06 | 53  | 57 | 51 | 58 3/4 |  |  |  |
| 54                                          | DCD-54-06 | 60  | 63 | 57 | 64 3/4 |  |  |  |
| 60                                          | DCD-60-06 | 68  | 69 | 63 | 70 3/4 |  |  |  |