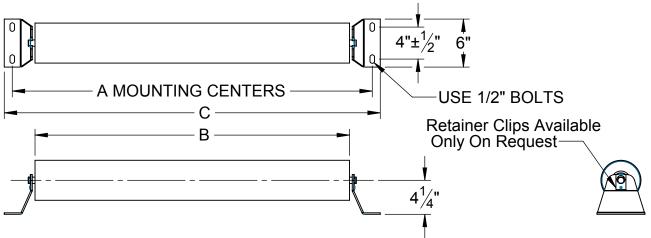

## 800-884-0064 | sales@douglasmanufacturing.com

| CEMA C FLAT CARRYING IDLER 4" DIAMETER ROLLS |           |     |    |         |        |  |
|----------------------------------------------|-----------|-----|----|---------|--------|--|
| BELT<br>WIDTH                                | MODEL NO. | WT. | Α  | В       | O      |  |
| 18                                           | DCF-18-04 | 14  | 27 | 21      | 28 3/4 |  |
| 20                                           | DCF-20-04 | 15  | 29 | 23      | 30 3/4 |  |
| 24                                           | DCF-24-04 | 17  | 33 | 27      | 34 3/4 |  |
| 30                                           | DCF-30-04 | 21  | 39 | 33      | 40 3/4 |  |
| 36                                           | DCF-36-04 | 24  | 45 | 39      | 46 3/4 |  |
| 42                                           | DCF-42-04 | 28  | 51 | 45      | 52 3/4 |  |
| 48                                           | DCF-48-04 | 32  | 57 | 51      | 58 3/4 |  |
| 54                                           | DCF-54-04 | 35  | 63 | 57 5/16 | 64 3/4 |  |
| 60                                           | DCF-60-04 | 39  | 69 | 63 5/16 | 70 3/4 |  |

| CEMA C FLAT CARRYING IDLER 5" DIAMETER ROLLS |           |     |    |         |        |
|----------------------------------------------|-----------|-----|----|---------|--------|
| BELT<br>WIDTH                                | MODEL NO. | WT. | Α  | В       | O      |
| 18                                           | DCF-18-05 | 17  | 27 | 21      | 28 3/4 |
| 20                                           | DCF-20-05 | 18  | 29 | 23      | 30 3/4 |
| 24                                           | DCF-24-05 | 21  | 33 | 27      | 34 3/4 |
| 30                                           | DCF-30-05 | 25  | 39 | 33      | 40 3/4 |
| 36                                           | DCF-36-05 | 29  | 45 | 39      | 46 3/4 |
| 42                                           | DCF-42-05 | 33  | 51 | 45      | 52 3/4 |
| 48                                           | DCF-48-05 | 38  | 57 | 51      | 58 3/4 |
| 54                                           | DCF-54-05 | 42  | 63 | 57 5/16 | 64 3/4 |
| 60                                           | DCF-60-05 | 46  | 69 | 63 5/16 | 70 3/4 |

| CEMA C FLAT CARRYING IDLER 6" DIAMETER ROLLS |           |     |    |         |        |  |
|----------------------------------------------|-----------|-----|----|---------|--------|--|
| BELT<br>WIDTH                                | MODEL NO. | WT. | Α  | В       | O      |  |
| 18                                           | DCF-18-06 | 23  | 27 | 21      | 28 3/4 |  |
| 20                                           | DCF-20-06 | 25  | 29 | 23      | 30 3/4 |  |
| 24                                           | DCF-24-06 | 29  | 33 | 27      | 34 3/4 |  |
| 30                                           | DCF-30-06 | 35  | 39 | 33      | 40 3/4 |  |
| 36                                           | DCF-36-06 | 40  | 45 | 39      | 46 3/4 |  |
| 42                                           | DCF-42-06 | 46  | 51 | 45      | 52 3/4 |  |
| 48                                           | DCF-48-06 | 52  | 57 | 51      | 58 3/4 |  |
| 54                                           | DCF-54-06 | 57  | 63 | 57 5/16 | 64 3/4 |  |
| 60                                           | DCF-60-06 | 63  | 69 | 63 5/16 | 70 3/4 |  |