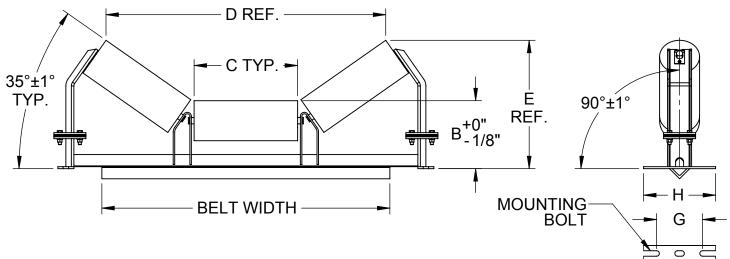

## Notes:

- End bracket shim plates allow for through angle adjustment.
  Rolls held to 0.015" T.I.R.
- Rolls field to 0.015 T.I.K.
  Frame deflection held to within 1/1,000 of Dimension "A" at published CEMA idler load rating.
  Foot brackets flat within 0.030".

| CEMA C 35° SCALE QUALITY TROUGH IDLER 5" DIAMETER ROLLS |              |     |    |         |          |          |          |        |       |       |                  |
|---------------------------------------------------------|--------------|-----|----|---------|----------|----------|----------|--------|-------|-------|------------------|
| BELT<br>WIDTH                                           | MODEL NO.    | WT. | Α  | В       | C        | D        | E        | F      | G     | Ι     | MOUNTING<br>BOLT |
| 18                                                      | DCQ-18-35-05 | 48  | 27 | 8 1/2   | 6 5/8    | 18       | 12 7/16  | 29     | 6     | 7 1/2 | 1/2              |
| 24                                                      | DCQ-24-35-05 | 56  | 33 | 8 1/2   | 8 11/16  | 23 1/2   | 13 5/8   | 35     | 6     | 7 1/2 | 1/2              |
| 30                                                      | DCQ-30-35-05 | 65  | 39 | 8 1/2   | 10 15/16 | 29 5/16  | 14 15/16 | 41     | 6     | 7 1/2 | 1/2              |
| 36                                                      | DCQ-36-35-05 | 73  | 45 | 8 1/2   | 12 15/16 | 35       | 16       | 47     | 6     | 7 1/2 | 1/2              |
| 42                                                      | DCQ-42-35-05 | 87  | 51 | 8 7/8   | 14 15/16 | 40       | 17 9/16  | 53     | 7 1/2 | 9     | 5/8              |
| 48                                                      | DCQ-48-35-05 | 96  | 57 | 8 7/8   | 16 15/16 | 45 3/8   | 18 3/16  | 59     | 7 1/2 | 9     | 5/8              |
| 54                                                      | DCQ-54-35-05 | 113 | 63 | 9 15/16 | 18 15/16 | 50 1/2   | 20 1/4   | 65 1/2 | 9     | 11    | 5/8              |
| 60                                                      | DCQ-60-35-05 | 115 | 69 | 9 15/16 | 20 15/16 | 55 11/16 | 21 1/2   | 71 1/2 | 9     | 11    | 5/8              |

| CEMA C 35° SCALE QUALITY TROUGH IDLER 6" DIAMETER ROLLS |              |     |    |         |          |         |          |        |       |       |                  |
|---------------------------------------------------------|--------------|-----|----|---------|----------|---------|----------|--------|-------|-------|------------------|
| BELT<br>WIDTH                                           | MODEL NO.    | WT. | Α  | В       | O        | D       | E        | F      | G     | Ι     | MOUNTING<br>BOLT |
| 18                                                      | DCQ-18-35-06 | 55  | 27 | 9       | 6 5/8    | 17 7/16 | 12 7/8   | 29     | 6     | 7 1/2 | 1/2              |
| 24                                                      | DCQ-24-35-06 | 56  | 33 | 9       | 8 11/16  | 22 7/8  | 14 1/16  | 35     | 6     | 7 1/2 | 1/2              |
| 30                                                      | DCQ-30-35-06 | 65  | 39 | 9       | 10 15/16 | 28 3/4  | 15 3/8   | 41     | 6     | 7 1/2 | 1/2              |
| 36                                                      | DCQ-36-35-06 | 73  | 45 | 9       | 12 15/16 | 35 9/16 | 15 9/16  | 47     | 6     | 7 1/2 | 1/2              |
| 42                                                      | DCQ-42-35-06 | 87  | 51 | 9 3/8   | 14 15/16 | 39 7/16 | 17 15/16 | 53     | 7 1/2 | 9     | 5/8              |
| 48                                                      | DCQ-48-35-06 | 96  | 57 | 9 3/8   | 16 15/16 | 44 5/8  | 19 3/16  | 59     | 7 1/2 | 9     | 5/8              |
| 54                                                      | DCQ-54-35-06 | 113 | 63 | 9 13/16 | 18 15/16 | 49 7/8  | 20 5/8   | 65 1/2 | 9     | 11    | 5/8              |
| 60                                                      | DCQ-60-35-06 | 115 | 69 | 9 13/16 | 20 15/16 | 55 1/16 | 21 15/16 | 71 1/2 | 9     | 11    | 5/8              |