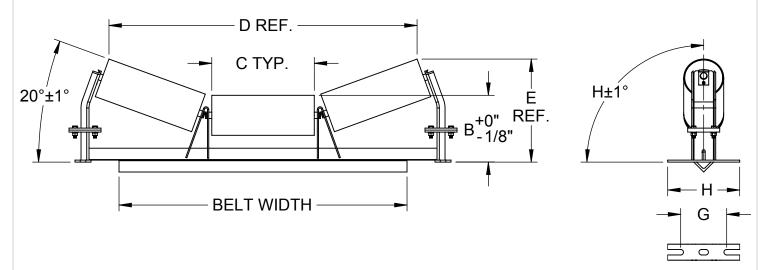

## Notes:

- End bracket shim plates allow for through angle adjustment.
  Rolls held to 0.015" T.I.R.
- Rolls field to 0.013 1.1.K.
  Frame deflection held to within 1/1,000 of Dimension "A" at published CEMA idler load rating.
  Foot brackets flat within 0.030".

| CEMA C 20° SCALE QUALITY TROUGH IDLER 5" DIAMETER ROLLS |              |     |    |        |          |          |          |        |       |       |                  |  |
|---------------------------------------------------------|--------------|-----|----|--------|----------|----------|----------|--------|-------|-------|------------------|--|
|                                                         |              |     |    |        |          |          |          |        |       |       |                  |  |
| BELT WIDTH                                              | MODEL NO.    | WT. | Α  | В      | С        | D        | E        | F      | G     | Н     | MOUNTING<br>BOLT |  |
| 18                                                      | DCQ-18-20-05 | 48  | 27 | 8 3/8  | 6 5/8    | 20 3/16  | 10 7/8   | 29     | 6     | 7 1/2 | 1/2              |  |
| 24                                                      | DCQ-24-20-05 | 55  | 33 | 8 3/8  | 8 11/16  | 26 3/8   | 11 9/16  | 35     | 6     | 7 1/2 | 1/2              |  |
| 30                                                      | DCQ-30-20-05 | 64  | 39 | 8 3/8  | 10 15/16 | 32 5/8   | 12 1/4   | 41     | 6     | 7 1/2 | 1/2              |  |
| 36                                                      | DCQ-36-20-05 | 73  | 45 | 8 3/8  | 12 15/16 | 38 1/2   | 12 7/8   | 47     | 6     | 7 1/2 | 1/2              |  |
| 42                                                      | DCQ-42-20-05 | 87  | 51 | 8 3/4  | 14 15/16 | 44 3/16  | 13 15/16 | 53     | 7 1/2 | 9     | 5/8              |  |
| 48                                                      | DCQ-48-20-05 | 96  | 57 | 8 3/4  | 16 15/16 | 49 15/16 | 14 5/8   | 59     | 7 1/2 | 9     | 5/8              |  |
| 54                                                      | DCQ-54-20-05 | 112 | 63 | 9 3/16 | 18 15/16 | 55 11/16 | 15 3/4   | 65 1/2 | 9     | 11    | 5/8              |  |
| 60                                                      | DCQ-60-20-05 | 114 | 69 | 9 3/16 | 20 15/16 | 61 1/2   | 16 7/16  | 71 1/2 | 9     | 11    | 5/8              |  |

|               | CEMA C 20° SCALE QUALITY TROUGH IDLER 6" DIAMETER ROLLS |     |    |         |          |          |          |        |       |       |                  |
|---------------|---------------------------------------------------------|-----|----|---------|----------|----------|----------|--------|-------|-------|------------------|
| BELT<br>WIDTH | MODEL NO.                                               | WT. | Α  | В       | C        | D        | Ш        | F      | O     | Н     | MOUNTING<br>BOLT |
| 18            | DCQ-18-20-06                                            | 54  | 27 | 8 7/8   | 6 5/8    | 19 13/16 | 11 5/16  | 29     | 6     | 7 1/2 | 1/2              |
| 24            | DCQ-24-20-06                                            | 55  | 33 | 8 7/8   | 8 11/16  | 26 1/16  | 12       | 35     | 6     | 7 1/2 | 1/2              |
| 30            | DCQ-30-20-06                                            | 64  | 39 | 8 7/8   | 10 15/16 | 32 5/16  | 12 3/4   | 41     | 6     | 7 1/2 | 1/2              |
| 36            | DCQ-36-20-06                                            | 73  | 45 | 8 7/8   | 12 15/16 | 38 3/16  | 13 5/16  | 47     | 6     | 7 1/2 | 1/2              |
| 42            | DCQ-42-20-06                                            | 87  | 51 | 9 1/4   | 14 15/16 | 43 7/8   | 14 7/16  | 53     | 7 1/2 | 9     | 5/8              |
| 48            | DCQ-48-20-06                                            | 96  | 57 | 9 1/4   | 16 15/16 | 49 5/8   | 15 1/8   | 59     | 7 1/2 | 9     | 5/8              |
| 54            | DCQ-54-20-06                                            | 112 | 63 | 9 11/16 | 18 15/16 | 55 3/8   | 16 1/4   | 65 1/2 | 9     | 11    | 5/8              |
| 60            | DCQ-60-20-06                                            | 114 | 69 | 9 11/16 | 20 15/16 | 61 1/8   | 16 15/16 | 71 1/2 | 9     | 11    | 5/8              |