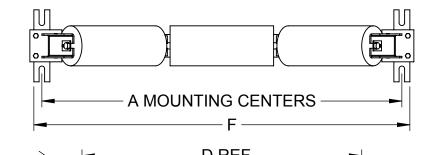

## Notes:

- End bracket shim plates allow for through angle adjustment.
  Rolls held to 0.015" T.I.R.
- Rolls field to 0.015 T.I.K.
  Frame deflection held to within 1/1,000 of Dimension "A" at published CEMA idler load rating.
  Foot brackets flat within 0.030".

| CEMA C 35° SCALE QUALITY TROUGH IDLER 5" DIAMETER ROLLS |              |     |    |         |          |          |          |        |       |       |                  |
|---------------------------------------------------------|--------------|-----|----|---------|----------|----------|----------|--------|-------|-------|------------------|
| BELT<br>WIDTH                                           | MODEL NO.    | WT. | Α  | В       | C        | D        | E        | F      | G     | Ι     | MOUNTING<br>BOLT |
| 18                                                      | DCQ-18-35-05 | 48  | 27 | 8 1/2   | 6 5/8    | 18       | 12 7/16  | 29     | 6     | 7 1/2 | 1/2              |
| 24                                                      | DCQ-24-35-05 | 56  | 33 | 8 1/2   | 8 11/16  | 23 1/2   | 13 5/8   | 35     | 6     | 7 1/2 | 1/2              |
| 30                                                      | DCQ-30-35-05 | 65  | 39 | 8 1/2   | 10 15/16 | 29 5/16  | 14 15/16 | 41     | 6     | 7 1/2 | 1/2              |
| 36                                                      | DCQ-36-35-05 | 73  | 45 | 8 1/2   | 12 15/16 | 35       | 16       | 47     | 6     | 7 1/2 | 1/2              |
| 42                                                      | DCQ-42-35-05 | 87  | 51 | 8 7/8   | 14 15/16 | 40       | 17 9/16  | 53     | 7 1/2 | 9     | 5/8              |
| 48                                                      | DCQ-48-35-05 | 96  | 57 | 8 7/8   | 16 15/16 | 45 3/8   | 18 3/16  | 59     | 7 1/2 | 9     | 5/8              |
| 54                                                      | DCQ-54-35-05 | 113 | 63 | 9 15/16 | 18 15/16 | 50 1/2   | 20 1/4   | 65 1/2 | 9     | 11    | 5/8              |
| 60                                                      | DCQ-60-35-05 | 115 | 69 | 9 15/16 | 20 15/16 | 55 11/16 | 21 1/2   | 71 1/2 | 9     | 11    | 5/8              |

| CEMA C 35° SCALE QUALITY TROUGH IDLER 6" DIAMETER ROLLS |              |     |    |         |          |         |          |        |       |       |                  |
|---------------------------------------------------------|--------------|-----|----|---------|----------|---------|----------|--------|-------|-------|------------------|
| BELT<br>WIDTH                                           | MODEL NO.    | WT. | Α  | В       | O        | D       | E        | F      | G     | Ι     | MOUNTING<br>BOLT |
| 18                                                      | DCQ-18-35-06 | 55  | 27 | 9       | 6 5/8    | 17 7/16 | 12 7/8   | 29     | 6     | 7 1/2 | 1/2              |
| 24                                                      | DCQ-24-35-06 | 56  | 33 | 9       | 8 11/16  | 22 7/8  | 14 1/16  | 35     | 6     | 7 1/2 | 1/2              |
| 30                                                      | DCQ-30-35-06 | 65  | 39 | 9       | 10 15/16 | 28 3/4  | 15 3/8   | 41     | 6     | 7 1/2 | 1/2              |
| 36                                                      | DCQ-36-35-06 | 73  | 45 | 9       | 12 15/16 | 35 9/16 | 15 9/16  | 47     | 6     | 7 1/2 | 1/2              |
| 42                                                      | DCQ-42-35-06 | 87  | 51 | 9 3/8   | 14 15/16 | 39 7/16 | 17 15/16 | 53     | 7 1/2 | 9     | 5/8              |
| 48                                                      | DCQ-48-35-06 | 96  | 57 | 9 3/8   | 16 15/16 | 44 5/8  | 19 3/16  | 59     | 7 1/2 | 9     | 5/8              |
| 54                                                      | DCQ-54-35-06 | 113 | 63 | 9 13/16 | 18 15/16 | 49 7/8  | 20 5/8   | 65 1/2 | 9     | 11    | 5/8              |
| 60                                                      | DCQ-60-35-06 | 115 | 69 | 9 13/16 | 20 15/16 | 55 1/16 | 21 15/16 | 71 1/2 | 9     | 11    | 5/8              |