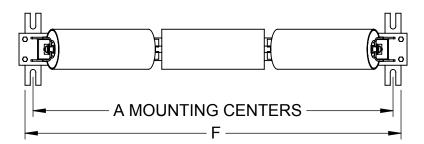

## Notes:

- End bracket shim plates allow for through angle adjustment.
  Rolls held to 0.015" T.I.R.
- Rolls field to 0.013 1.1.K.
  Frame deflection held to within 1/1,000 of Dimension "A" at published CEMA idler load rating.
  Foot brackets flat within 0.030".

| CEMA C 20° SCALE QUALITY TROUGH IDLER 5" DIAMETER ROLLS |              |     |    |        |          |          |          |        |       |       |                  |  |
|---------------------------------------------------------|--------------|-----|----|--------|----------|----------|----------|--------|-------|-------|------------------|--|
|                                                         |              |     |    |        |          |          |          |        |       |       |                  |  |
| BELT WIDTH                                              | MODEL NO.    | WT. | Α  | В      | С        | D        | E        | F      | G     | Н     | MOUNTING<br>BOLT |  |
| 18                                                      | DCQ-18-20-05 | 48  | 27 | 8 3/8  | 6 5/8    | 20 3/16  | 10 7/8   | 29     | 6     | 7 1/2 | 1/2              |  |
| 24                                                      | DCQ-24-20-05 | 55  | 33 | 8 3/8  | 8 11/16  | 26 3/8   | 11 9/16  | 35     | 6     | 7 1/2 | 1/2              |  |
| 30                                                      | DCQ-30-20-05 | 64  | 39 | 8 3/8  | 10 15/16 | 32 5/8   | 12 1/4   | 41     | 6     | 7 1/2 | 1/2              |  |
| 36                                                      | DCQ-36-20-05 | 73  | 45 | 8 3/8  | 12 15/16 | 38 1/2   | 12 7/8   | 47     | 6     | 7 1/2 | 1/2              |  |
| 42                                                      | DCQ-42-20-05 | 87  | 51 | 8 3/4  | 14 15/16 | 44 3/16  | 13 15/16 | 53     | 7 1/2 | 9     | 5/8              |  |
| 48                                                      | DCQ-48-20-05 | 96  | 57 | 8 3/4  | 16 15/16 | 49 15/16 | 14 5/8   | 59     | 7 1/2 | 9     | 5/8              |  |
| 54                                                      | DCQ-54-20-05 | 112 | 63 | 9 3/16 | 18 15/16 | 55 11/16 | 15 3/4   | 65 1/2 | 9     | 11    | 5/8              |  |
| 60                                                      | DCQ-60-20-05 | 114 | 69 | 9 3/16 | 20 15/16 | 61 1/2   | 16 7/16  | 71 1/2 | 9     | 11    | 5/8              |  |

|               | CEMA C 20° SCALE QUALITY TROUGH IDLER 6" DIAMETER ROLLS |     |    |         |          |          |          |        |       |       |                  |
|---------------|---------------------------------------------------------|-----|----|---------|----------|----------|----------|--------|-------|-------|------------------|
| BELT<br>WIDTH | MODEL NO.                                               | WT. | Α  | В       | C        | D        | Ш        | F      | O     | Н     | MOUNTING<br>BOLT |
| 18            | DCQ-18-20-06                                            | 54  | 27 | 8 7/8   | 6 5/8    | 19 13/16 | 11 5/16  | 29     | 6     | 7 1/2 | 1/2              |
| 24            | DCQ-24-20-06                                            | 55  | 33 | 8 7/8   | 8 11/16  | 26 1/16  | 12       | 35     | 6     | 7 1/2 | 1/2              |
| 30            | DCQ-30-20-06                                            | 64  | 39 | 8 7/8   | 10 15/16 | 32 5/16  | 12 3/4   | 41     | 6     | 7 1/2 | 1/2              |
| 36            | DCQ-36-20-06                                            | 73  | 45 | 8 7/8   | 12 15/16 | 38 3/16  | 13 5/16  | 47     | 6     | 7 1/2 | 1/2              |
| 42            | DCQ-42-20-06                                            | 87  | 51 | 9 1/4   | 14 15/16 | 43 7/8   | 14 7/16  | 53     | 7 1/2 | 9     | 5/8              |
| 48            | DCQ-48-20-06                                            | 96  | 57 | 9 1/4   | 16 15/16 | 49 5/8   | 15 1/8   | 59     | 7 1/2 | 9     | 5/8              |
| 54            | DCQ-54-20-06                                            | 112 | 63 | 9 11/16 | 18 15/16 | 55 3/8   | 16 1/4   | 65 1/2 | 9     | 11    | 5/8              |
| 60            | DCQ-60-20-06                                            | 114 | 69 | 9 11/16 | 20 15/16 | 61 1/8   | 16 15/16 | 71 1/2 | 9     | 11    | 5/8              |