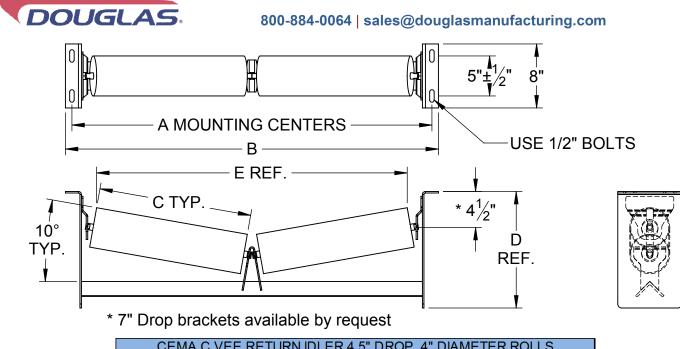

| CEMA C VEE RETURN IDLER 4.5" DROP 4" DIAMETER ROLLS |             |     |    |        |        |          |         |
|-----------------------------------------------------|-------------|-----|----|--------|--------|----------|---------|
| BELT<br>WIDTH                                       | MODEL NO.   | WT. | А  | В      | С      | D        | Е       |
| 18                                                  | DCV-18-04-4 | 57  | 27 | 19 5/8 | 10 3/8 | 12 3/16  | 21 9/16 |
| 24                                                  | DCV-24-04-4 | 65  | 33 | 25 5/8 | 13 3/8 | 12 13/16 | 27 7/16 |
| 30                                                  | DCV-30-04-4 | 74  | 39 | 31 5/8 | 16 3/8 | 13 5/16  | 33 5/16 |
| 36                                                  | DCV-36-04-4 | 82  | 45 | 37 5/8 | 19 3/8 | 13 13/16 | 39 1/4  |
| 42                                                  | DCV-42-04-4 | 91  | 51 | 43 5/8 | 22 3/8 | 14 11/16 | 45 1/4  |
| 48                                                  | DCV-48-04-4 | 100 | 57 | 49 5/8 | 25 3/8 | 15 3/16  | 51 1/8  |
| 54                                                  | DCV-54-04-4 | 108 | 63 | 55 5/8 | 28 3/8 | 16 1/8   | 57 1/2  |
| 60                                                  | DCV-60-04-4 | 117 | 69 | 61 5/8 | 31 3/8 | 16 5/8   | 63 3/8  |
|                                                     |             |     |    |        |        |          |         |