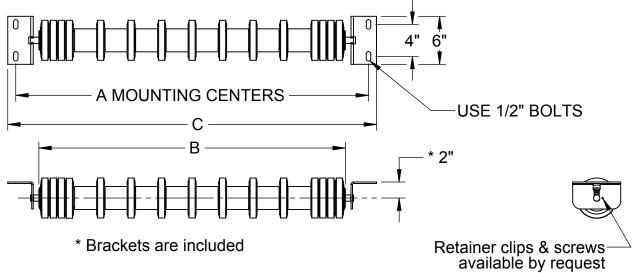

## 800-884-0064 | sales@douglasmanufacturing.com

| STANDARD MOUNT CHANNEL INSET RUBBER DISK<br>RETURN IDLER 4" DIAMETER |                                                                                         |                                                                                                                          |                                                                                                                                                                |                                                                                                                                                                                       |                                                                                                                                                                                                                            |  |
|----------------------------------------------------------------------|-----------------------------------------------------------------------------------------|--------------------------------------------------------------------------------------------------------------------------|----------------------------------------------------------------------------------------------------------------------------------------------------------------|---------------------------------------------------------------------------------------------------------------------------------------------------------------------------------------|----------------------------------------------------------------------------------------------------------------------------------------------------------------------------------------------------------------------------|--|
| MODEL NO.                                                            | WT.                                                                                     | Α                                                                                                                        | В                                                                                                                                                              |                                                                                                                                                                                       | С                                                                                                                                                                                                                          |  |
| RIR-18-04                                                            | 22                                                                                      | 26                                                                                                                       | 20                                                                                                                                                             | 5/16                                                                                                                                                                                  | 28                                                                                                                                                                                                                         |  |
| RIR-24-04                                                            | 28                                                                                      | 32                                                                                                                       | 26                                                                                                                                                             | 5/16                                                                                                                                                                                  | 34                                                                                                                                                                                                                         |  |
| RIR-30-04                                                            | 33                                                                                      | 38                                                                                                                       | 32                                                                                                                                                             | 5/16                                                                                                                                                                                  | 40                                                                                                                                                                                                                         |  |
| RIR-36-04                                                            | 38                                                                                      | 44                                                                                                                       | 38                                                                                                                                                             | 5/16                                                                                                                                                                                  | 46                                                                                                                                                                                                                         |  |
| RIR-42-04                                                            | 43                                                                                      | 50                                                                                                                       | 44                                                                                                                                                             | 5/16                                                                                                                                                                                  | 52                                                                                                                                                                                                                         |  |
| RIR-48-04                                                            | 48                                                                                      | 56                                                                                                                       | 50                                                                                                                                                             | 5/16                                                                                                                                                                                  | 58                                                                                                                                                                                                                         |  |
| RIR-54-04                                                            | 53                                                                                      | 62                                                                                                                       | 56                                                                                                                                                             | 5/16                                                                                                                                                                                  | 64                                                                                                                                                                                                                         |  |
| RIR-60-04                                                            | 58                                                                                      | 68                                                                                                                       | 62                                                                                                                                                             | 5/16                                                                                                                                                                                  | 70                                                                                                                                                                                                                         |  |
|                                                                      | RETURN MODEL NO.  RIR-18-04 RIR-24-04 RIR-30-04 RIR-36-04 RIR-42-04 RIR-48-04 RIR-54-04 | RETURN IDLER 4 MODEL NO. WT.  RIR-18-04 22 RIR-24-04 28 RIR-30-04 33 RIR-36-04 38 RIR-48-04 43 RIR-48-04 48 RIR-54-04 53 | RETURN IDLER 4" DIAME"  MODEL NO. WT. A  RIR-18-04 22 26  RIR-24-04 28 32  RIR-30-04 33 38  RIR-36-04 38 44  RIR-42-04 43 50  RIR-48-04 48 56  RIR-54-04 53 62 | RETURN IDLER 4" DIAMETER  MODEL NO. WT. A  RIR-18-04 22 26 20  RIR-24-04 28 32 26  RIR-30-04 33 38 32  RIR-36-04 38 44 38  RIR-42-04 43 50 44  RIR-48-04 48 56 50  RIR-54-04 53 62 56 | RETURN IDLER 4" DIAMETER  MODEL NO. WT. A B  RIR-18-04 22 26 20 5/16  RIR-24-04 28 32 26 5/16  RIR-30-04 33 38 32 5/16  RIR-36-04 38 44 38 5/16  RIR-42-04 43 50 44 5/16  RIR-48-04 48 56 50 5/16  RIR-54-04 53 62 56 5/16 |  |

| STANDARD MOUNT CHANNEL INSET RUBBER DISK<br>RETURN IDLER 5" DIAMETER |           |     |    |    |      |    |  |
|----------------------------------------------------------------------|-----------|-----|----|----|------|----|--|
| BELT<br>WIDTH                                                        | MODEL NO. | WT. | В  | С  |      | D  |  |
| 18                                                                   | RIR-18-05 | 26  | 26 | 20 | 5/16 | 28 |  |
| 24                                                                   | RIR-24-05 | 32  | 32 | 26 | 5/16 | 34 |  |
| 30                                                                   | RIR-30-05 | 38  | 38 | 32 | 5/16 | 40 |  |
| 36                                                                   | RIR-36-05 | 45  | 44 | 38 | 5/16 | 46 |  |
| 42                                                                   | RIR-42-05 | 51  | 50 | 44 | 5/16 | 52 |  |
| 48                                                                   | RIR-48-05 | 57  | 56 | 50 | 5/16 | 58 |  |
| 54                                                                   | RIR-54-05 | 63  | 62 | 56 | 5/16 | 64 |  |
| 60                                                                   | RIR-60-05 | 70  | 68 | 62 | 5/16 | 70 |  |

| STANDARD MOUNT CHANNEL INSET RUBBER DISK<br>RETURN IDLER 6" DIAMETER |           |     |    |    |      |    |  |
|----------------------------------------------------------------------|-----------|-----|----|----|------|----|--|
| BELT<br>WIDTH                                                        | MODEL NO. | WT. | В  | С  |      | D  |  |
| 18                                                                   | RIR-18-06 | 30  | 26 | 20 | 5/16 | 28 |  |
| 24                                                                   | RIR-24-06 | 37  | 32 | 26 | 5/16 | 34 |  |
| 30                                                                   | RIR-30-06 | 45  | 38 | 32 | 5/16 | 40 |  |
| 36                                                                   | RIR-36-06 | 53  | 44 | 38 | 5/16 | 46 |  |
| 42                                                                   | RIR-42-06 | 60  | 50 | 44 | 5/16 | 52 |  |
| 48                                                                   | RIR-48-06 | 68  | 56 | 50 | 5/16 | 58 |  |
| 54                                                                   | RIR-54-06 | 76  | 62 | 56 | 5/16 | 64 |  |
| 60                                                                   | RIR-60-06 | 83  | 68 | 62 | 5/16 | 70 |  |