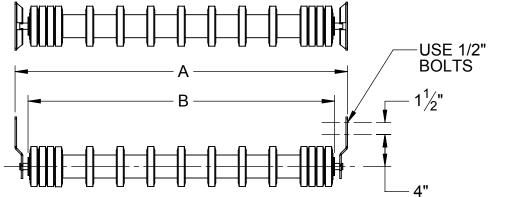

## 800-884-0064 | sales@douglasmanufacturing.com

6

Ф

Ð

⊿"

¢

| WEB MOUNT CHANNEL INSET RUBBER DISK RETURN IDLERS 4" DIAMETER |             |     |        |         |  |  |
|---------------------------------------------------------------|-------------|-----|--------|---------|--|--|
| BELT<br>WIDTH                                                 | MODEL NO.   | WT. | A      | В       |  |  |
| 18                                                            | RIR-18-04WM | 22  | 23 5/8 | 20 5/16 |  |  |
| 24                                                            | RIR-24-04WM | 28  | 29 5/8 | 26 5/16 |  |  |
| 30                                                            | RIR-30-04WM | 33  | 35 5/8 | 32 5/16 |  |  |
| 36                                                            | RIR-36-04WM | 38  | 41 5/8 | 38 5/16 |  |  |
| 42                                                            | RIR-42-04WM | 43  | 47 5/8 | 44 5/16 |  |  |
| 48                                                            | RIR-48-04WM | 48  | 53 5/8 | 50 5/16 |  |  |
| 54                                                            | RIR-54-04WM | 53  | 59 5/8 | 56 5/16 |  |  |
| 60                                                            | RIR-60-04WM | 58  | 65 5/8 | 62 5/16 |  |  |

| WEB MOUNT CHANNEL INSET RUBBER DISK RETURN IDLERS 5" DIAMETER |             |     |        |         |  |  |
|---------------------------------------------------------------|-------------|-----|--------|---------|--|--|
| BELT<br>WIDTH                                                 | MODEL NO.   | WT. | А      | В       |  |  |
| 18                                                            | RIR-18-05WM | 26  | 23 5/8 | 20 5/16 |  |  |
| 24                                                            | RIR-24-05WM | 32  | 29 5/8 | 26 5/16 |  |  |
| 30                                                            | RIR-30-05WM | 38  | 35 5/8 | 32 5/16 |  |  |
| 36                                                            | RIR-36-05WM | 45  | 41 5/8 | 38 5/16 |  |  |
| 42                                                            | RIR-42-05WM | 51  | 47 5/8 | 44 5/16 |  |  |
| 48                                                            | RIR-48-05WM | 57  | 53 5/8 | 50 5/16 |  |  |
| 54                                                            | RIR-54-05WM | 63  | 59 5/8 | 56 5/16 |  |  |
| 60                                                            | RIR-60-05WM | 70  | 65 5/8 | 62 5/16 |  |  |

| WEB MOUNT CHANNEL INSET RUBBER DISK RETURN IDLERS 6" DIAMETER |             |     |        |         |  |  |
|---------------------------------------------------------------|-------------|-----|--------|---------|--|--|
| BELT<br>WIDTH                                                 | MODEL NO.   | WT. | А      | В       |  |  |
| 18                                                            | RIR-18-06WM | 26  | 23 5/8 | 20 5/16 |  |  |
| 24                                                            | RIR-24-06WM | 32  | 29 5/8 | 26 5/16 |  |  |
| 30                                                            | RIR-30-06WM | 38  | 35 5/8 | 32 5/16 |  |  |
| 36                                                            | RIR-36-06WM | 45  | 41 5/8 | 38 5/16 |  |  |
| 42                                                            | RIR-42-06WM | 51  | 47 5/8 | 44 5/16 |  |  |
| 48                                                            | RIR-48-06WM | 57  | 53 5/8 | 50 5/16 |  |  |
| 54                                                            | RIR-54-06WM | 63  | 59 5/8 | 56 5/16 |  |  |
| 60                                                            | RIR-60-06WM | 70  | 65 5/8 | 62 5/16 |  |  |