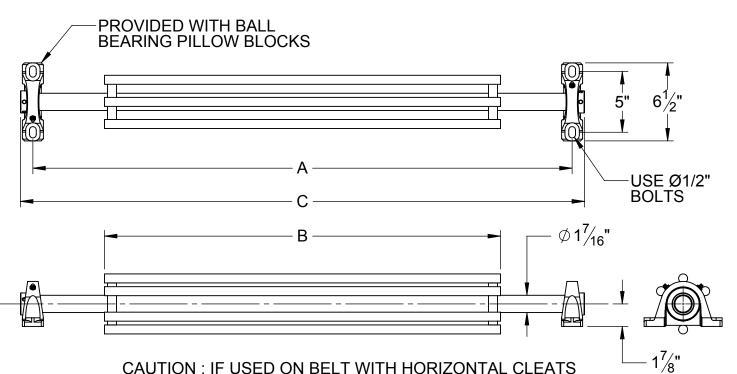

## <u>CAUTION</u> : IF USED ON BELT WITH HORIZONTAL CLEATS CHECK FOR CLEARANCE ON CLEAT WIDTH AND HEIGHT.

| HEAVY DUTY SQUIRREL CAGE ROLLS 5" DIAMETER |           |     |    |    |    |  |  |  |
|--------------------------------------------|-----------|-----|----|----|----|--|--|--|
| BELT<br>WIDTH                              | MODEL NO. | WT. | А  | В  | С  |  |  |  |
| 24                                         | SCH-24-05 | 59  | 33 | 27 | 35 |  |  |  |
| 30                                         | SCH-30-05 | 66  | 39 | 33 | 41 |  |  |  |
| 36                                         | SCH-36-05 | 73  | 45 | 39 | 47 |  |  |  |
| 42                                         | SCH-42-05 | 84  | 51 | 45 | 53 |  |  |  |
| 48                                         | SCH-48-05 | 92  | 57 | 51 | 59 |  |  |  |
| 54                                         | SCH-54-05 | 99  | 63 | 57 | 65 |  |  |  |
| 60                                         | SCH-60-05 | 106 | 69 | 63 | 71 |  |  |  |
| 72                                         | SCH-72-05 | 121 | 81 | 75 | 83 |  |  |  |

| HEAVY DUTY SQUIRREL CAGE ROLLS 6" DIAMETER |           |     |    |    |    |  |  |  |
|--------------------------------------------|-----------|-----|----|----|----|--|--|--|
| BELT<br>WIDTH                              | MODEL NO. | WT. | А  | В  | С  |  |  |  |
| 24                                         | SCH-24-06 | 75  | 33 | 27 | 35 |  |  |  |
| 30                                         | SCH-30-06 | 85  | 39 | 33 | 41 |  |  |  |
| 36                                         | SCH-36-06 | 96  | 45 | 39 | 47 |  |  |  |
| 42                                         | SCH-42-06 | 111 | 51 | 45 | 53 |  |  |  |
| 48                                         | SCH-48-06 | 121 | 57 | 51 | 59 |  |  |  |
| 54                                         | SCH-54-06 | 132 | 63 | 57 | 65 |  |  |  |
| 60                                         | SCH-60-06 | 143 | 69 | 63 | 71 |  |  |  |
| 72                                         | SCH-72-06 | 165 | 81 | 75 | 83 |  |  |  |