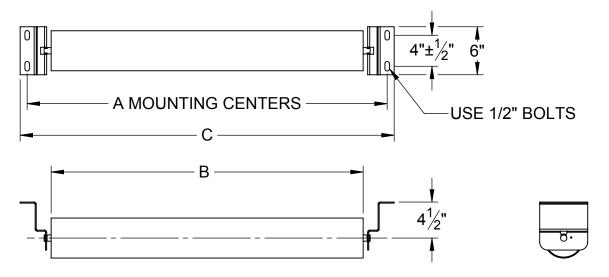

## 800-884-0064 | sales@douglasmanufacturing.com

| CEMA D RETURN IDLER 5" DIAMETER ROLLS |           |     |    |    |        |  |  |
|---------------------------------------|-----------|-----|----|----|--------|--|--|
| BELT<br>WIDTH                         | MODEL NO. | WT. | Α  | В  | С      |  |  |
| 24                                    | DDR-24-05 | 29  | 33 | 27 | 34 3/4 |  |  |
| 30                                    | DDR-30-05 | 34  | 39 | 33 | 40 3/4 |  |  |
| 36                                    | DDR-36-05 | 40  | 45 | 39 | 46 3/4 |  |  |
| 42                                    | DDR-42-05 | 46  | 51 | 45 | 52 3/4 |  |  |
| 48                                    | DDR-48-05 | 52  | 57 | 51 | 58 3/4 |  |  |
| 54                                    | DDR-54-05 | 57  | 63 | 57 | 64 3/4 |  |  |
| 60                                    | DDR-60-05 | 63  | 69 | 63 | 70 3/4 |  |  |
| 72                                    | DDR-72-05 | 75  | 81 | 75 | 82 3/4 |  |  |

| CEMA D RETURN IDLER 6" DIAMETER ROLLS |           |     |    |    |        |  |  |  |
|---------------------------------------|-----------|-----|----|----|--------|--|--|--|
| BELT<br>WIDTH                         | MODEL NO. | WT. | Α  | В  | O      |  |  |  |
| 24                                    | DDR-24-06 | 36  | 33 | 27 | 34 3/4 |  |  |  |
| 30                                    | DDR-30-06 | 43  | 39 | 33 | 40 3/4 |  |  |  |
| 36                                    | DDR-36-06 | 50  | 45 | 39 | 46 3/4 |  |  |  |
| 42                                    | DDR-42-06 | 57  | 51 | 45 | 52 3/4 |  |  |  |
| 48                                    | DDR-48-06 | 64  | 57 | 51 | 58 3/4 |  |  |  |
| 54                                    | DDR-54-06 | 71  | 63 | 57 | 64 3/4 |  |  |  |
| 60                                    | DDR-60-06 | 78  | 69 | 63 | 70 3/4 |  |  |  |
| 72                                    | DDR-72-06 | 92  | 81 | 75 | 82 3/4 |  |  |  |